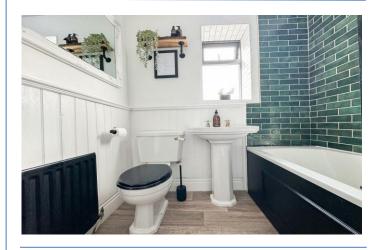

**Bedroom 2** 9' 6" x 9' 3" (2.89m x 2.82m) max Staircase leading to loft room with storage underneath.

**Loft Room** 16' 2" x 11' 1" (4.92m x 3.39m) Eaves storage, cupboard housing gas fired combi boiler.