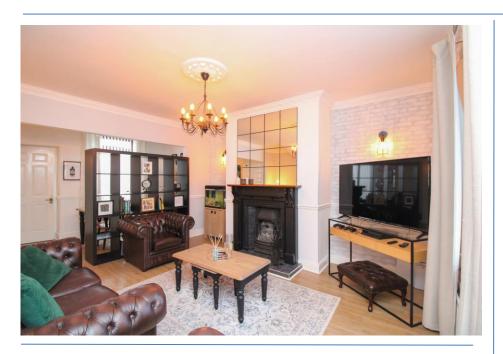

\*\*\*Beautifully Presented\*\*\*

**Terraced House** 

**Two Bedrooms** 

**Loft Room** 

Ideal first purchase

**Awaiting EPC** 

**Lounge/Dining Room** 21' 8" x 16' 1" (6.61m x 4.91m) max

Feature fireplace, built in storage cupboards.