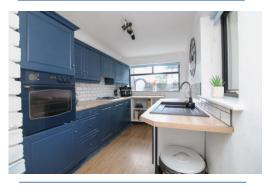

**Kitchen** 11' 10" x 6' 11" (3.61m x 2.12m) Fitted with a range of wall and base units, space for freestanding appliances, built in oven/hob.

**Bedroom 1** 12' 10" x 12' 2" (3.92m x 3.71m) max Feature fireplace, large built in cupboard.