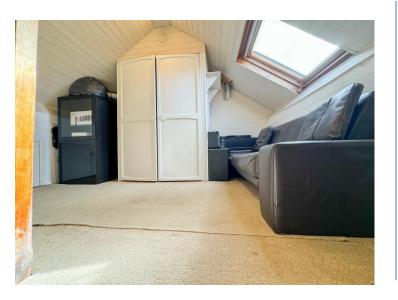

**Bedroom 2** 9' 6" x 9' 3" (2.89m x 2.82m) max Staircase leading to loft room with storage underneath.

**Loft Room** 16' 2" x 11' 1" (4.92m x 3.39m) Eaves storage, cupboard housing gas fired combi boiler.