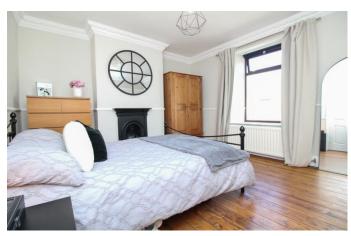

**Kitchen** 11' 10" x 6' 11" (3.61m x 2.12m) Fitted with a range of wall and base units, space for freestanding appliances, built in oven/hob.

**Bedroom 1** 12' 10" x 12' 2" (3.92m x 3.71m) max Feature fireplace, large built in cupboard.