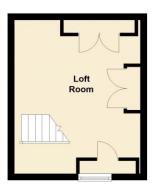

**Bedroom 2** 9' 6" x 9' 3" (2.89m x 2.82m) max Staircase leading to loft room with storage underneath.

**Loft Room** 16' 2" x 11' 1" (4.92m x 3.39m) Eaves storage, cupboard housing gas fired combi boiler.

## **Floorplan**

**Ground Floor** 

**First Floor** 

Second Floor

For more information please call 0191 414 1200 or email info@livinglocalhomes.co.uk

WE WIN AWARDS year-after-year and are currently ranked in the top 5% for lettings in the country!