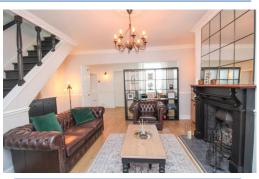

\*\*\*Beautifully Presented\*\*\*

**Terraced House** 

**Two Bedrooms** 

**Loft Room** 

Ideal first purchase

**Awaiting EPC** 

**Lounge/Dining Room** 21' 8" x 16' 1" (6.61m x 4.91m) max

Feature fireplace, built in storage cupboards.