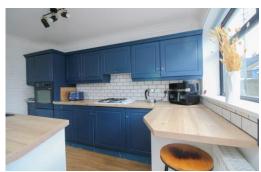

**Kitchen** 11' 10" x 6' 11" (3.61m x 2.12m) Fitted with a range of wall and base units, space for freestanding appliances, built in oven/hob.

**Bedroom 1** 12' 10" x 12' 2" (3.92m x 3.71m) max Feature fireplace, large built in cupboard.