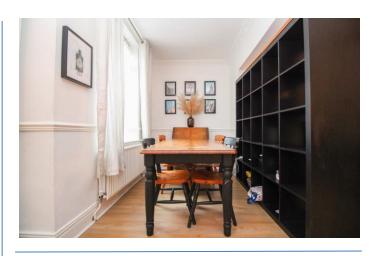

\*\*\*Beautifully Presented\*\*\*

**Terraced House** 

**Two Bedrooms** 

**Loft Room** 

Ideal first purchase

**Awaiting EPC** 

**Lounge/Dining Room** 21' 8" x 16' 1" (6.61m x 4.91m) max

Feature fireplace, built in storage cupboards.