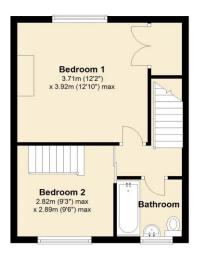

**Kitchen** 11' 10" x 6' 11" (3.61m x 2.12m) Fitted with a range of wall and base units, space for freestanding appliances, built in oven/hob.

**Bedroom 1** 12' 10" x 12' 2" (3.92m x 3.71m) max Feature fireplace, large built in cupboard.

**Bedroom 2** 9' 6" x 9' 3" (2.89m x 2.82m) max Staircase leading to loft room with storage underneath.

**Loft Room** 16' 2" x 11' 1" (4.92m x 3.39m) Eaves storage, cupboard housing gas fired combi boiler.

## **Floorplan**

**Ground Floor** 

**First Floor** 

Second Floor

For more information please call 0191 414 1200 or email info@livinglocalhomes.co.uk

WE WIN AWARDS year-after-year and are currently ranked in the top 5% for lettings in the country!