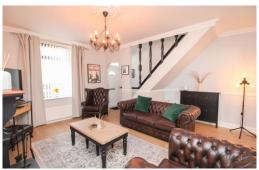

\*\*\*Beautifully Presented\*\*\*

**Terraced House** 

**Two Bedrooms** 

**Loft Room** 

Ideal first purchase

**Awaiting EPC** 

**Lounge/Dining Room** 21' 8" x 16' 1" (6.61m x 4.91m) max

Feature fireplace, built in storage cupboards.