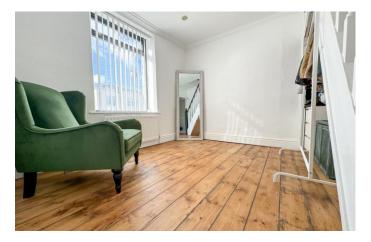

\*\*\*Beautifully Presented\*\*\*

**Terraced House** 

**Two Bedrooms** 

**Loft Room** 

Ideal first purchase

**Awaiting EPC** 

**Lounge/Dining Room** 21' 8" x 16' 1" (6.61m x 4.91m) max

Feature fireplace, built in storage cupboards.

**Kitchen** 11' 10" x 6' 11" (3.61m x 2.12m) Fitted with a range of wall and base units, space for freestanding appliances, built in oven/hob.

**Bedroom 1** 12' 10" x 12' 2" (3.92m x 3.71m) max Feature fireplace, large built in cupboard.