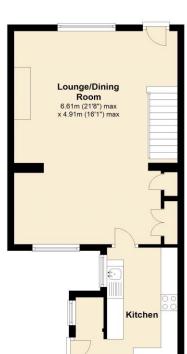

## **Floorplan**

**Ground Floor** 

**First Floor** 

Second Floor

For more information please call 0191 414 1200 or email info@livinglocalhomes.co.uk

WE WIN AWARDS year-after-year and are currently ranked in the top 5% for lettings in the country!

\*\*\*Beautifully Presented\*\*\*

**Terraced House** 

**Two Bedrooms** 

**Loft Room** 

Ideal first purchase

**Awaiting EPC** 

**Lounge/Dining Room** 21' 8" x 16' 1" (6.61m x 4.91m) max

Feature fireplace, built in storage cupboards.